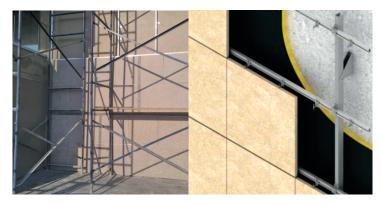

#### Stone Cladding (Aluminium Sub Channel Fixiting System)

Fixing systems with aluminium sub channel systems are preferred due to its light weight and easiness of cutting and drilling. These systems are used for the installation of cladding panels such as, natural stone panels, ceramic panels and fibre cement panels.

Three connection systems are used for stone installation. One is with a pin system to install panels through drilled pin holes at the edge of the panels. The second is for installing panels with undercut anchors through undercut holes drilled at the rear surface of the panels. The third system is the kerf system where panels have slots opened at the edges of the panels where kerf angles are used for fixing.

Three dimensional adjustability is enabled and fast installation is possible due to the light weight of aluminium and the ease of cutting and drilling on site.

- Fixing to sub channel structure which is attached to load bearing beams
- Light Weight and easy to install
- Possibility of cutting and drilling aluminium channels provided flexibility
- Fully Adjustable and allows fast installation with the use of self drilling screws
- Aluminium channels are from extruded sections grade approved by architecture.